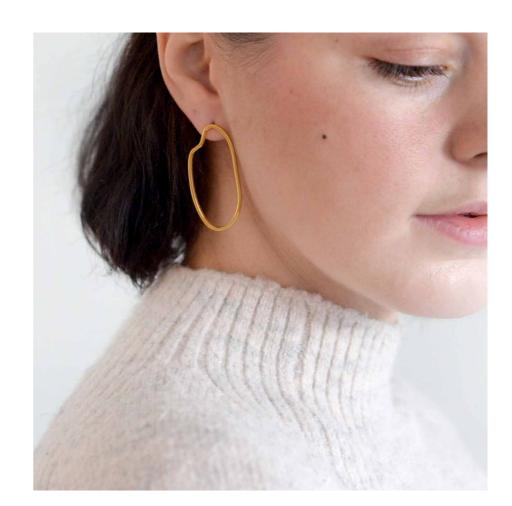

### **LINE - STUD EARRINGS**

- Stud Earrings
- 14-karat yellow gold vermeil plated
- 100% Brass or silver, nickel free
- Dimension: 45mm x 90mm
- Thickness: 2mm

Quietly relying on each other thus exuding a slender and swaying beauty.

JE2002

#### **LEAN - DROP EARRINGS**

- Dangle earrings
- 14-karat yellow gold vermeil plated
- 100% Brass or silver, nickel free
- Length 125mm (incl. end stick 25mm)
- Easily adjustable to reach your desired length