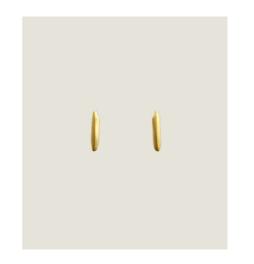

## **EDGE - STUD EARRINGS**

- Stud Earrings
- 14-karat yellow gold vermeil plated
- 100% silver, nickel free
- Length of the rice: 20mm

JE2106

JE2109