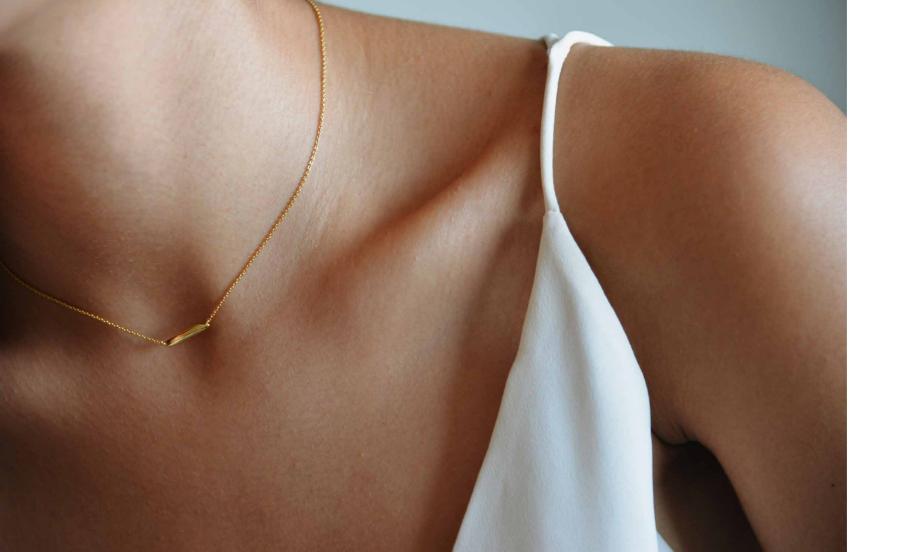

#### **EDGE - PENDANT NECKLACE LARGE**

- Pendant necklace
- 14-karat yellow gold vermeil plated
- 100% sterling brass, nickel free
- Lobster clip fastening
- Length of the rice: 32mm
- Fully adjustable to your taste\*

\*Simply by pulling the two smaller balls at the end of the chain while you're holding the big round ball until reaching your desired length. Perfect as a gift too when you are not sure about the length.

EDGE pendant comes in two sizes, you can pair them together or wear separately, even layering with PUFFY pendant to make you look truly unique.

JE2108