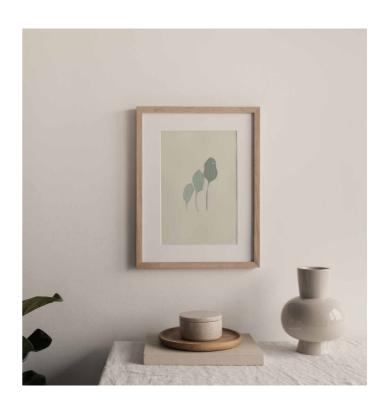

### Shí I attitude of rice - WALL ART

- Material: Lightly hammer-embossed Conqueror paper
- Dimension: 30\*40cm

Salad Rhapsody(dark green) WA1904-A

Salad Rhapsody(white) WA1904-B

Duo Dance WA1905

The Choir WA1906

# Shí I salad rhapsody - WALL ART

- Material: Lightly hammer-embossed Conqueror paper
- Dimension: 30\*40cm

E-mail: Hey@yilidesign.no

Instagram: yilidesign

Facebook: yilidesign

Website: www.yilidesign.no