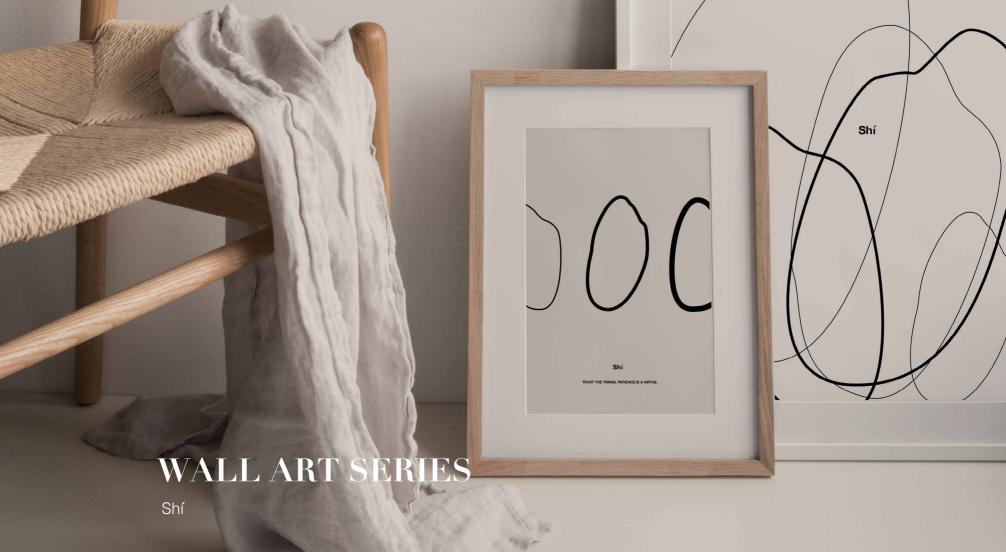

# Shí 食

(v.) With the second tone in Chinese means "to eat". We'd like to present the ordinary everyday food by drawing the shape with the simple and seamless lines.

"Trust the timing. Patience is a virtue.", our wall art brings the simple tip of rice cooking, but also life philosophy.

In the ordinary everyday, something is extraordinary.

Rice (Chinese version)

WA1901-A

Rice (English version)

WA1901-B

Boiling Rice

Trust the Timing

Rice-cooking Tips
WA1903-B