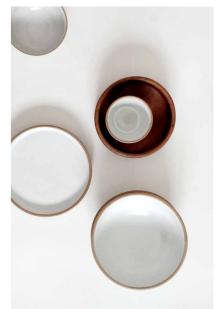

## **KAO RO SAND - LARGE**

- Material: Kaolin clay unglaze

- Dimension: Ø190mm H=30mm

TW2002

#### **KAO RO SAND - SMALL**

- Material: Kaolin clay unglaze

- Dimension: Ø150mm H=25mm