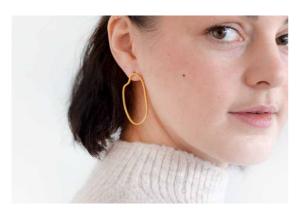

### **LINE - STUD EARRINGS**

- Stud Earrings
- 14-karat yellow gold vermeil plated
- 100% Brass or silver, nickel free
- Dimension: 45mm x 90mm
- Thickness: 2mm

Quietly relying on each other thus exuding a slender and swaying beauty.

JE2002

#### **LEAN - DROP EARRINGS**

- Dangle earrings
- 14-karat yellow gold vermeil plated
- 100% Brass or silver, nickel free
- Length 125mm (incl. end stick 25mm)
- Easily adjustable to reach your desired length