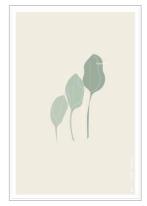

### Shí I attitude of rice - WALL ART

- Material: Lightly hammer-embossed Conqueror paper
- Dimension: 30\*40cm

Salad Rhapsody(dark green) WA1904-A

Salad Rhapsody(white) WA1904-B

Duo Dance WA1905

The Choir WA1906