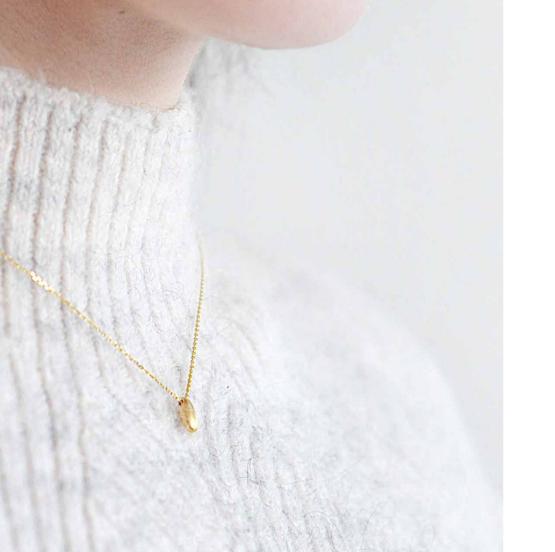

#### **PUFFY - PENDANT NECKLACE**

- Pendant necklace
- 14-karat yellow gold vermeil plated
- 100% sterling silver, nickel free
- Lobster clip fastening
- Dimension of the rice: 8mm x 4.5mm x 3.6mm
- Fully adjustable to your taste\*

\*Simply by pulling the end of the chain while you're holding the round ball until reaching your desired length. Perfect as a gift too when you are not sure about the length.

Can pull off any day with a minimalistic clean look and in a harmonious match with anything you have in store.