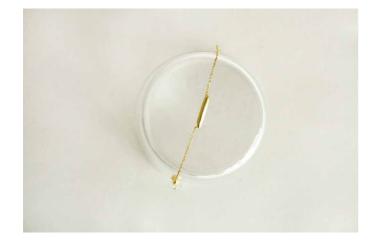

#### **EDGE - BRACELET**

- 14-karat yellow gold vermeil plated
- 100% sterling silver, nickel free
- Lobster clip fastening
- Length of the rice: 15mm
- Fully adjustable to your taste\*

\*Simply by pulling the end of the chain while you're holding the round ball until reaching your desired length. Perfect as a gift too when you are not sure about the length.