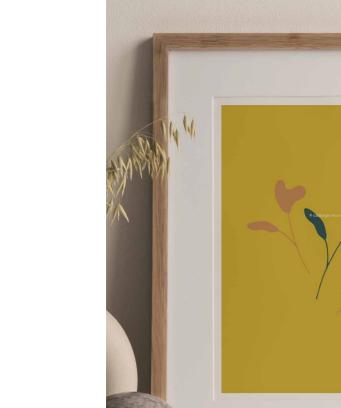

In the ordinary everyday, something is extraordinary.

Rice (Chinese version)

WA1901-A

Rice (English version)

WA1901-B

Boiling Rice

Trust the Timing

Rice-cooking Tips
WA1903-B

### Shí I attitude of rice - WALL ART

- Material: Lightly hammer-embossed Conqueror paper
- Dimension: 30\*40cm

Salad Rhapsody(dark green) WA1904-A

Salad Rhapsody(white) WA1904-B

Duo Dance WA1905

The Choir WA1906