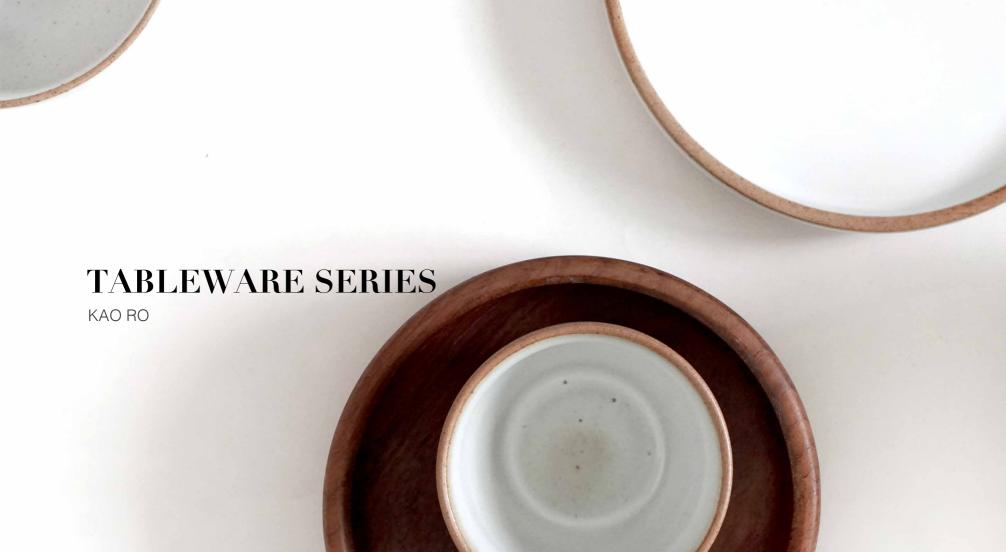

₹ I

Made by hand, oriental craftsmanship with a nordic touch.

#### **KAO RO - MUG**

300ML

- Material: Kaolin clay with matte white glaze
- Dimension: Ø90mm H=65mm

#### **KAO RO - PLATE**

- Material: Kaolin clay with matte white glaze
- Dimension: Ø190mm H=30mm