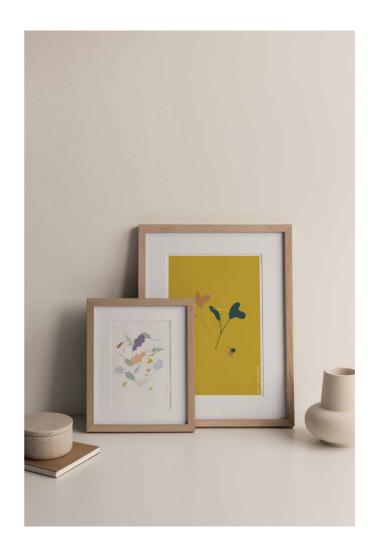

# Shí 食

(v.) With the second tone in Chinese means "to eat". We'd like to present the ordinary everyday food by drawing the shape with the simple and seamless lines.

"Trust the timing. Patience is a virtue.", our wall art brings the simple tip of rice cooking, but also life philosophy.

In the ordinary everyday, something is extraordinary.

Rice (Chinese version)

WA1901-A

Rice (English version)

WA1901-B

Boiling Rice

Trust the Timing

Rice-cooking Tips
WA1903-B

### Shí I attitude of rice - WALL ART

- Material: Lightly hammer-embossed Conqueror paper
- Dimension: 30\*40cm

Salad Rhapsody(dark green) WA1904-A

Salad Rhapsody(white) WA1904-B

Duo Dance WA1905

The Choir WA1906