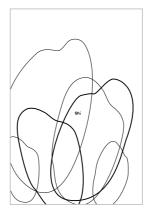

### Shí I attitude of rice - WALL ART

- Material: Lightly hammer-embossed Conqueror paper
- Dimension: 30\*40cm

Salad Rhapsody(dark green) WA1904-A

Salad Rhapsody(white) WA1904-B

Duo Dance WA1905

The Choir WA1906

# Shí I salad rhapsody - WALL ART

- Material: Lightly hammer-embossed Conqueror paper
- Dimension: 30\*40cm

E-mail: Hey@yilidesign.no

Instagram: yilidesign

Facebook: yilidesign

Website: www.yilidesign.no