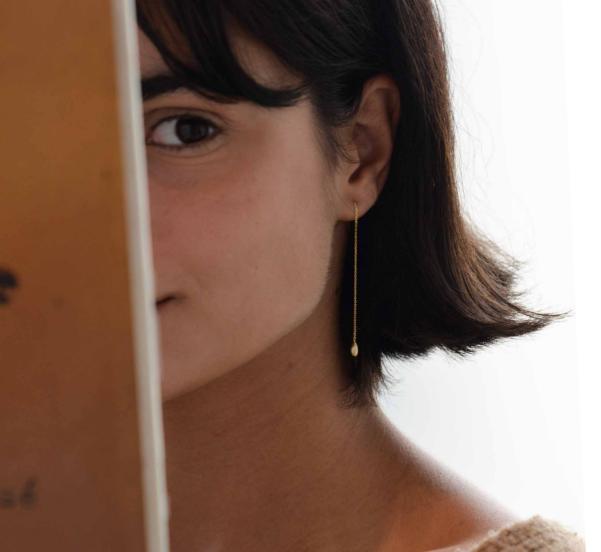

JE2212

# - Pearl drop earring

- Length Small:22mm

Medium: 35mm

Large: 60mm

- Rice-shaped freshwater pearl
- 14-karat yellow gold vermeil plated
- Handcrafted in sterling silver

JE2213