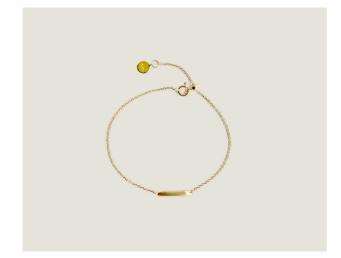

#### **EDGE - BRACELET**

- 14-karat yellow gold vermeil plated
- 100% sterling silver, nickel free
- Lobster clip fastening
- Length of the rice: 15mm
- Fully adjustable to your taste\*

\*Simply by pulling the end of the chain while you're holding the round ball until reaching your desired length. Perfect as a gift too when you are not sure about the length.