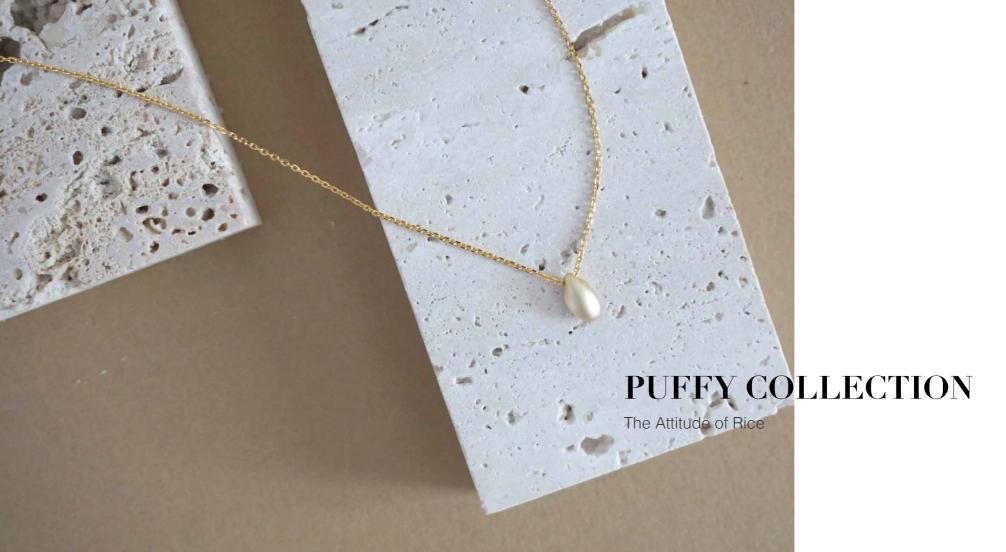

#### **PUFFY - PENDANT NECKLACE**

- Pendant necklace
- 14-karat yellow gold vermeil plated
- 100% sterling silver, nickel free
- Lobster clip fastening
- Dimension of the rice: 8mm x 4.5mm x 3.6mm
- Fully adjustable to your taste\*

\*Simply by pulling the end of the chain while you're holding the round ball until reaching your desired length. Perfect as a gift too when you are not sure about the length.

Can pull off any day with a minimalistic clean look and in a harmonious match with anything you have in store.