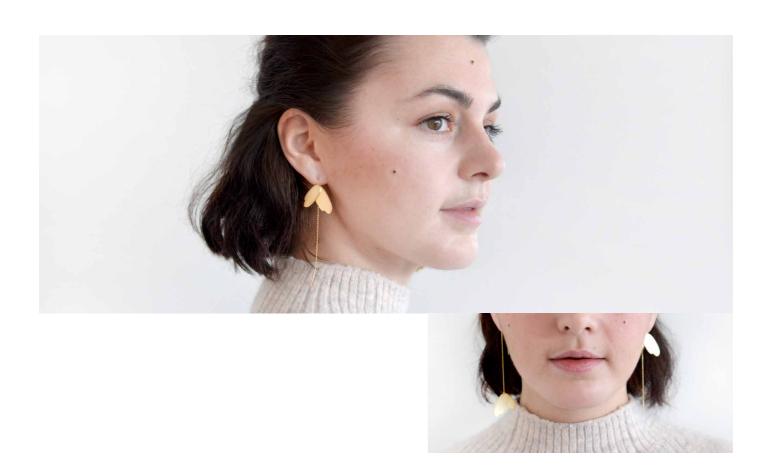

### RICE TASSEL

# - drop earring

- Length 125mm
- 14-karat yellow gold vermeil plated
- Handcrafted in sterling silver
- Can wear in front or behind the ear

Inspired by the shape of long-grain rice, Edge is a tribute to those who dare to step outside routine to discover new horizons.