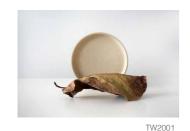

## **KAO RO SAND - LARGE**

- Material: Kaolin clay unglaze

- Dimension: Ø190mm H=30mm

TW2002