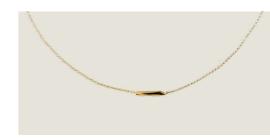

#### **EDGE - PENDANT NECKLACE LARGE**

- Pendant necklace
- 14-karat yellow gold vermeil plated
- 100% sterling brass, nickel free
- Lobster clip fastening
- Length of the rice: 32mm
- Fully adjustable to your taste\*

\*Simply by pulling the two smaller balls at the end of the chain while you're holding the big round ball until reaching your desired length. Perfect as a gift too when you are not sure about the length.

EDGE pendant comes in two sizes, you can pair them together or wear separately, even layering with PUFFY pendant to make you look truly unique.

JE2108