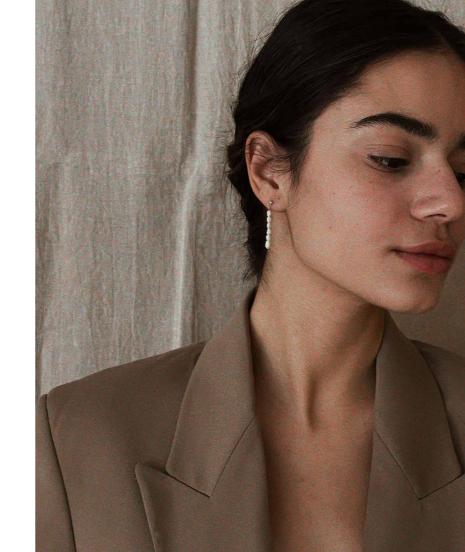

JE2212

# - Pearl drop earring

- Length Small:22mm

Medium: 35mm

Large: 60mm

- Rice-shaped freshwater pearl
- 14-karat yellow gold vermeil plated
- Handcrafted in sterling silver

JE2213