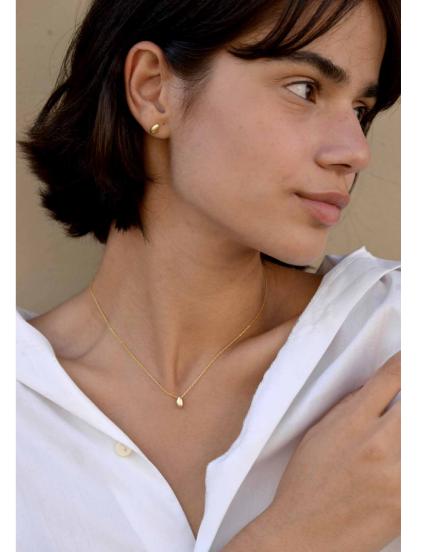

#### **PUFFY - PENDANT NECKLACE**

- Pendant necklace
- 14-karat yellow gold vermeil plated
- 100% sterling silver, nickel free
- Lobster clip fastening
- Dimension of the rice: 8mm x 4.5mm x 3.6mm
- Fully adjustable to your taste\*

\*Simply by pulling the end of the chain while you're holding the round ball until reaching your desired length. Perfect as a gift too when you are not sure about the length.

Can pull off any day with a minimalistic clean look and in a harmonious match with anything you have in store.