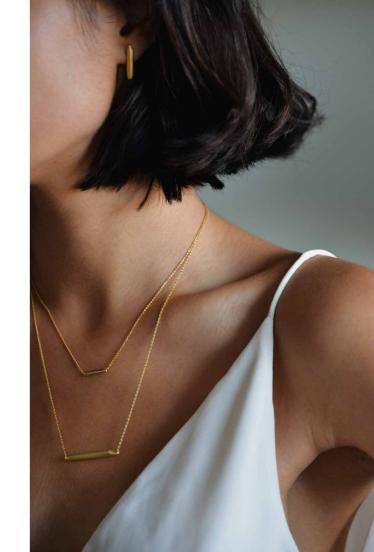

#### **EDGE - PENDANT NECKLACE LARGE**

- Pendant necklace
- 14-karat yellow gold vermeil plated
- 100% sterling brass, nickel free
- Lobster clip fastening
- Length of the rice: 32mm
- Fully adjustable to your taste\*

\*Simply by pulling the two smaller balls at the end of the chain while you're holding the big round ball until reaching your desired length. Perfect as a gift too when you are not sure about the length.

EDGE pendant comes in two sizes, you can pair them together or wear separately, even layering with PUFFY pendant to make you look truly unique.

JE2108