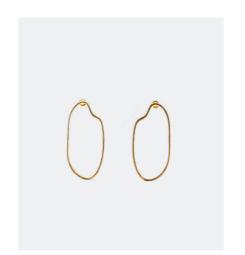

# - Pearl drop earring

- Length Small:22mm

Medium: 35mm

Large: 60mm

- Rice-shaped freshwater pearl
- 14-karat yellow gold vermeil plated
- Handcrafted in sterling silver

JE2213