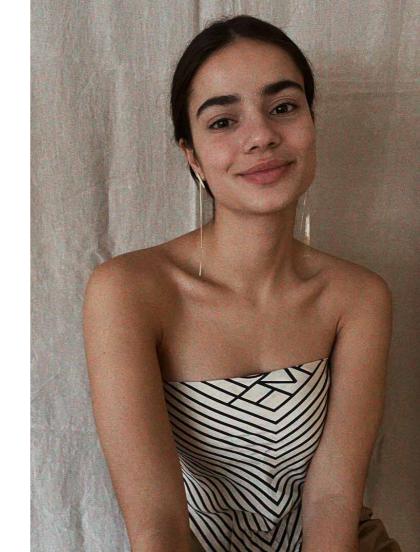

### RICE TASSEL

# - drop earring

- Length 125mm
- 14-karat yellow gold vermeil plated
- Handcrafted in sterling silver
- Can wear in front or behind the ear

Inspired by the shape of long-grain rice, Edge is a tribute to those who dare to step outside routine to discover new horizons.