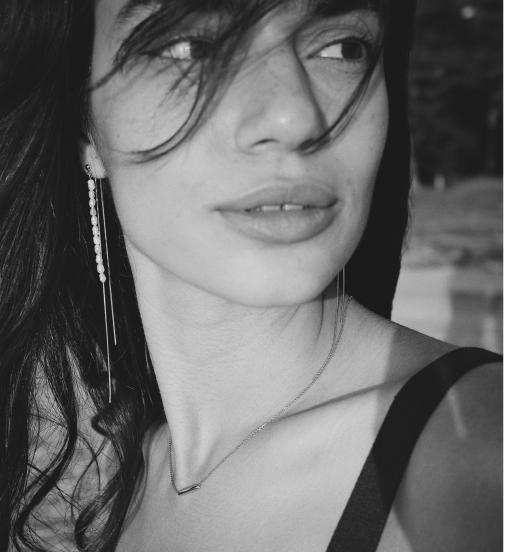

JE2212

# - Pearl drop earring

- Length Small:22mm

Medium: 35mm

Large: 60mm

- Rice-shaped freshwater pearl
- 14-karat yellow gold vermeil plated
- Handcrafted in sterling silver

JE2213