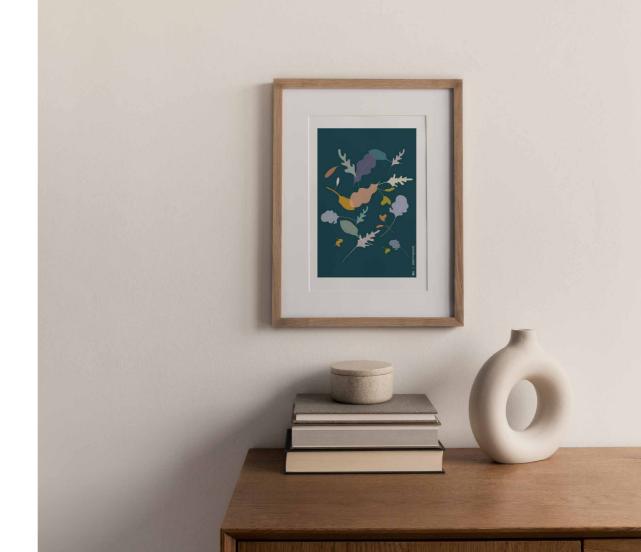

### Shí I attitude of rice - WALL ART

- Material: Lightly hammer-embossed Conqueror paper
- Dimension: 30\*40cm

Salad Rhapsody(dark green) WA1904-A

Salad Rhapsody(white) WA1904-B

Duo Dance WA1905

The Choir WA1906

Big Beat

# Shí I salad rhapsody - WALL ART

- Material: Lightly hammer-embossed Conqueror paper
- Dimension: 30\*40cm

E-mail: Hey@yilidesign.no

Instagram: yilidesign

Facebook: yilidesign

Website: www.yilidesign.no