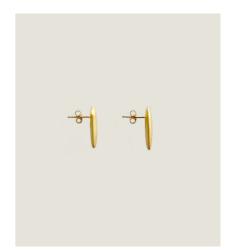

## **EDGE - STUD EARRINGS**

- Stud Earrings
- 14-karat yellow gold vermeil plated
- 100% silver, nickel free
- Length of the rice: 20mm

JE2106

JE2109