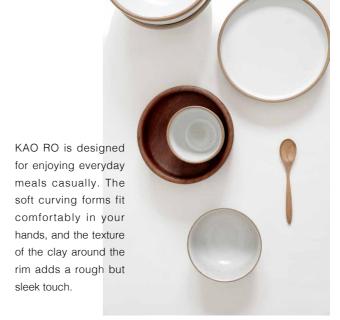

₹ I

Made by hand, oriental craftsmanship with a nordic touch.

#### **KAO RO - MUG**

300ML

- Material: Kaolin clay with matte white glaze
- Dimension: Ø90mm H=65mm

#### **KAO RO - PLATE**

- Material: Kaolin clay with matte white glaze
- Dimension: Ø190mm H=30mm