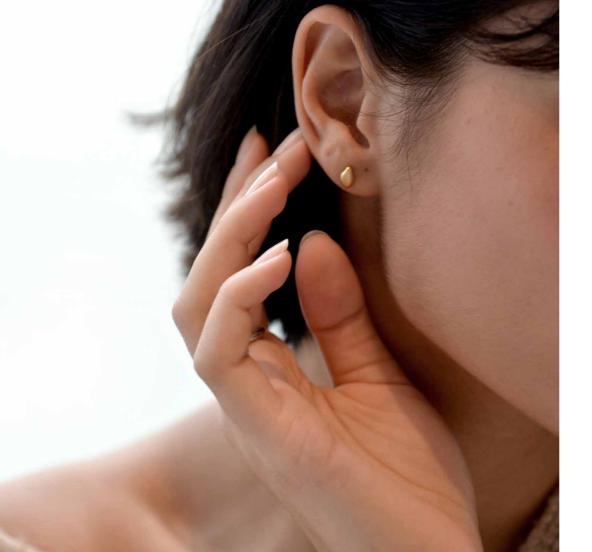

## **EDGE - STUD EARRINGS**

- Stud Earrings
- 14-karat yellow gold vermeil plated
- 100% silver, nickel free
- Length of the rice: 20mm

JE2106

JE2109