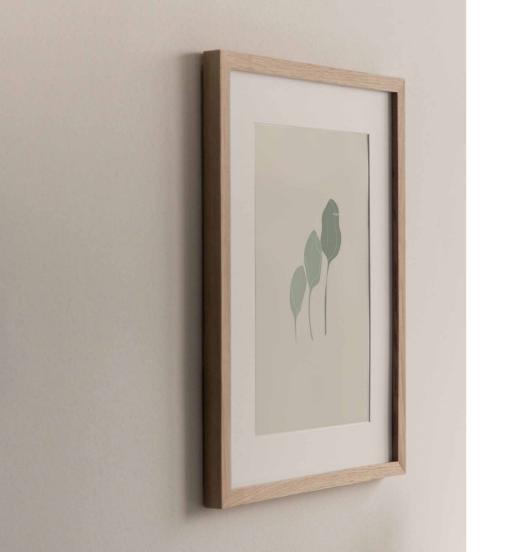

### Shí I attitude of rice - WALL ART

- Material: Lightly hammer-embossed Conqueror paper
- Dimension: 30\*40cm

Salad Rhapsody(dark green) WA1904-A

Salad Rhapsody(white) WA1904-B

Duo Dance WA1905

The Choir WA1906

# Shí I salad rhapsody - WALL ART

- Material: Lightly hammer-embossed Conqueror paper
- Dimension: 30\*40cm

E-mail: Hey@yilidesign.no

Instagram: yilidesign

Facebook: yilidesign

Website: www.yilidesign.no