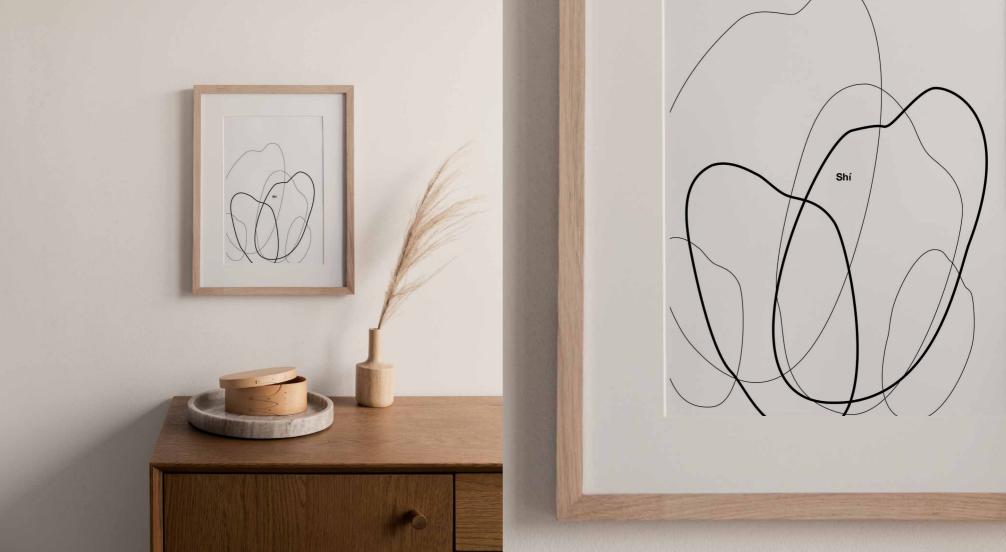

# Shí 食

(v.) With the second tone in Chinese means "to eat". We'd like to present the ordinary everyday food by drawing the shape with the simple and seamless lines.

"Trust the timing. Patience is a virtue.", our wall art brings the simple tip of rice cooking, but also life philosophy.

In the ordinary everyday, something is extraordinary.

Rice (Chinese version)

WA1901-A

Rice (English version)

WA1901-B

Boiling Rice

Trust the Timing

Rice-cooking Tips
WA1903-B

### Shí I attitude of rice - WALL ART

- Material: Lightly hammer-embossed Conqueror paper
- Dimension: 30\*40cm

Salad Rhapsody(dark green) WA1904-A

Salad Rhapsody(white) WA1904-B

Duo Dance WA1905

The Choir WA1906