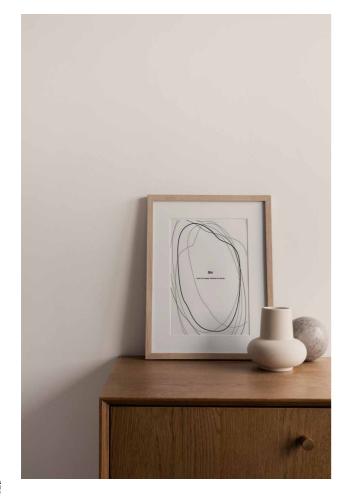

# Shí 食

(v.) With the second tone in Chinese means "to eat". We'd like to present the ordinary everyday food by drawing the shape with the simple and seamless lines.

"Trust the timing. Patience is a virtue.", our wall art brings the simple tip of rice cooking, but also life philosophy.

In the ordinary everyday, something is extraordinary.

Rice (Chinese version)

WA1901-A

Rice (English version)

WA1901-B

Boiling Rice

Trust the Timing

Rice-cooking Tips
WA1903-B

### Shí I attitude of rice - WALL ART

- Material: Lightly hammer-embossed Conqueror paper
- Dimension: 30\*40cm

Salad Rhapsody(dark green) WA1904-A

Salad Rhapsody(white) WA1904-B

Duo Dance WA1905

The Choir WA1906