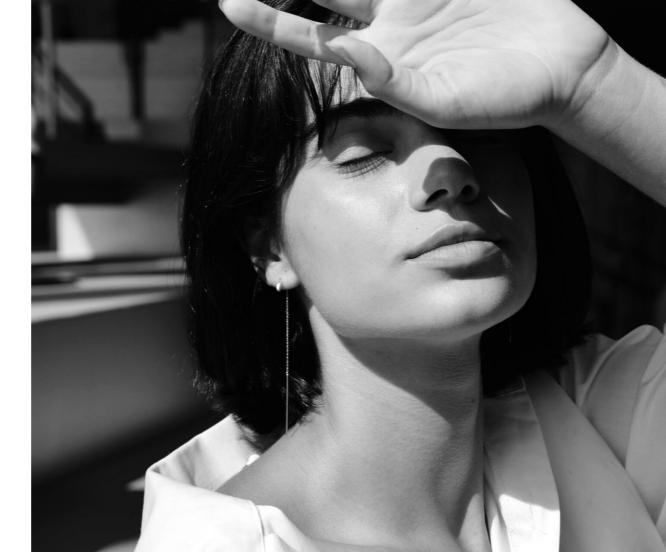

JE2212

# - Pearl drop earring

- Length Small:22mm

Medium: 35mm

Large: 60mm

- Rice-shaped freshwater pearl
- 14-karat yellow gold vermeil plated
- Handcrafted in sterling silver

JE2213