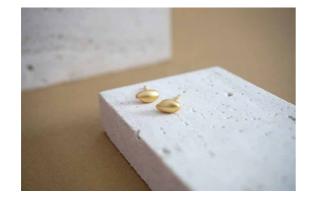

## **EDGE - STUD EARRINGS**

- Stud Earrings
- 14-karat yellow gold vermeil plated
- 100% silver, nickel free
- Length of the rice: 20mm

JE2106

JE2109