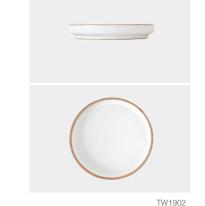

#### **KAO RO - PLATE**

- Material: Kaolin clay with matte white glaze
- Dimension: Ø190mm H=30mm