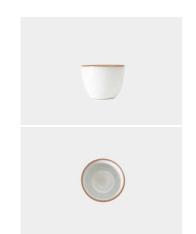

#### **KAO RO - MUG**

300ML

- Material: Kaolin clay with matte white glaze
- Dimension: Ø90mm H=65mm