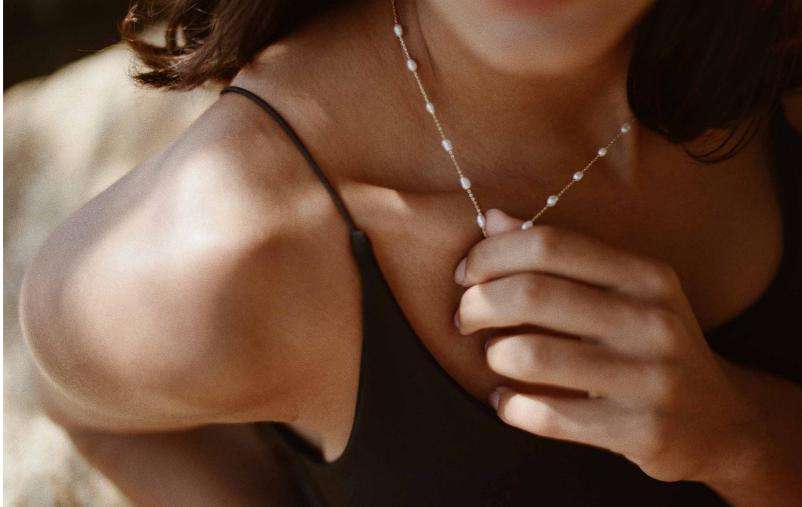

The Attitude of Rice

Inspired by the unique and pure rice grains, STILL SUMMER is a collection with strands of delicate, unevenly rice-shaped freshwater pearls that bring you back to a bright and refreshing summer whenever and wherever.

### - Pearl sprinkle necklace

- Length 44 cm
- Rice-shaped freshwater pearl
- 14-karat yellow gold vermeil plated
- Handcrafted in sterling silver
- Lobster clip fastening
- Fully adjustable to your taste\*
- \*Simply by pulling the end of the chain while you're holding the round ball until reaching your desired length. Perfect as a gift too when you are not sure about the length.