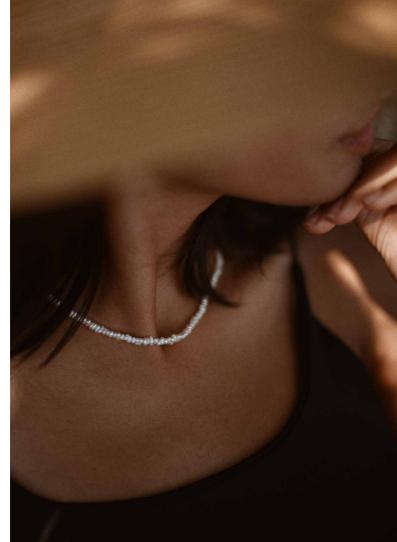

The Attitude of Rice

Inspired by the unique and pure rice grains, STILL SUMMER is a collection with strands of delicate, unevenly rice-shaped freshwater pearls that bring you back to a bright and refreshing summer whenever and wherever.

### - Beaded pearl necklace

- Length 42 cm
- Flat-shaped freshwater pearl
- 14-karat yellow gold vermeil plated
- Handcrafted in sterling silver
- Lobster clip fastening
- Fully adjustable to your taste\*
- \*Simply by pulling the end of the chain while you're holding the round ball until reaching your desired length. Perfect as a gift too when you are not sure about the length.