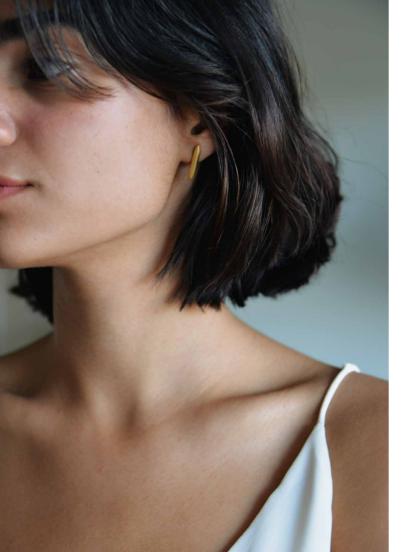

## **EDGE - STUD EARRINGS**

- Stud Earrings
- 14-karat yellow gold vermeil plated
- 100% silver, nickel free
- Length of the rice: 20mm

JE2106

JE2109