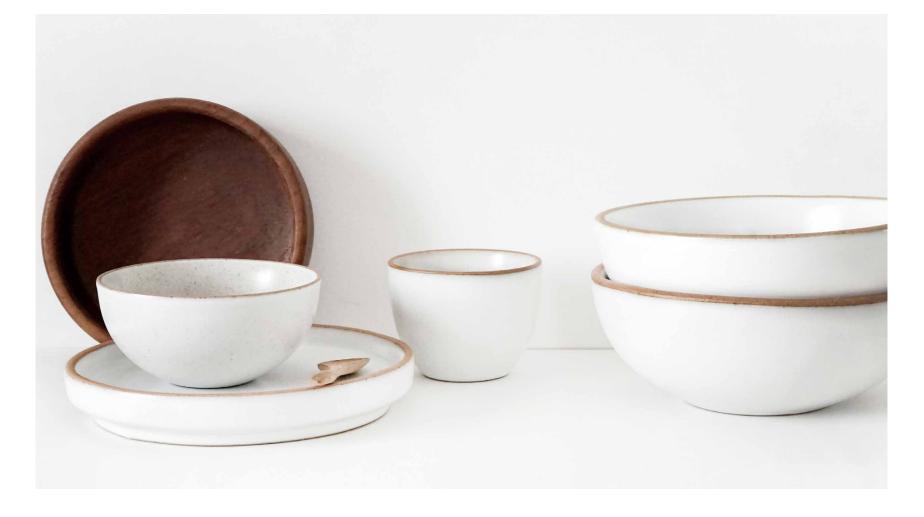

#### **KAO RO - MUG**

300ML

- Material: Kaolin clay with matte white glaze
- Dimension: Ø90mm H=65mm

#### **KAO RO - PLATE**

- Material: Kaolin clay with matte white glaze
- Dimension: Ø190mm H=30mm

## **KAO RO SAND - LARGE**

- Material: Kaolin clay unglaze

- Dimension: Ø190mm H=30mm

TW2002

#### **KAO RO SAND - SMALL**

- Material: Kaolin clay unglaze

- Dimension: Ø150mm H=25mm