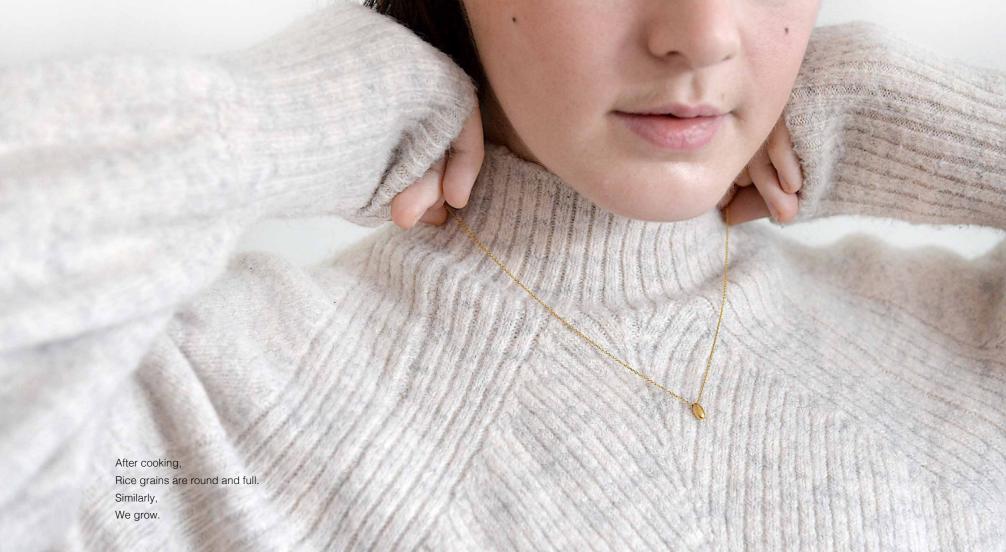

#### **PUFFY - PENDANT NECKLACE**

- Pendant necklace
- 14-karat yellow gold vermeil plated
- 100% sterling silver, nickel free
- Lobster clip fastening
- Dimension of the rice: 8mm x 4.5mm x 3.6mm
- Fully adjustable to your taste\*

\*Simply by pulling the end of the chain while you're holding the round ball until reaching your desired length. Perfect as a gift too when you are not sure about the length.

Can pull off any day with a minimalistic clean look and in a harmonious match with anything you have in store.