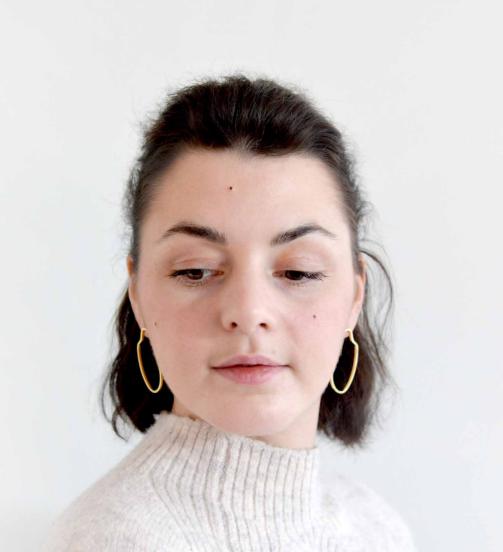

# - Pearl drop earring

- Length Small:22mm

Medium: 35mm

Large: 60mm

- Rice-shaped freshwater pearl
- 14-karat yellow gold vermeil plated
- Handcrafted in sterling silver

JE2213

### RICE TASSEL

# - drop earring

- Length 125mm
- 14-karat yellow gold vermeil plated
- Handcrafted in sterling silver
- Can wear in front or behind the ear

Inspired by the shape of long-grain rice, Edge is a tribute to those who dare to step outside routine to discover new horizons.