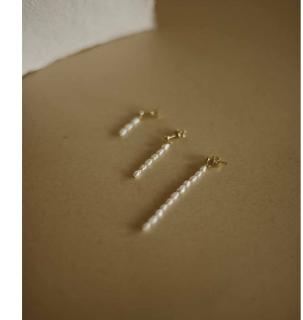

JE2212

# - Pearl drop earring

- Length Small:22mm

Medium: 35mm

Large: 60mm

- Rice-shaped freshwater pearl
- 14-karat yellow gold vermeil plated
- Handcrafted in sterling silver

JE2213