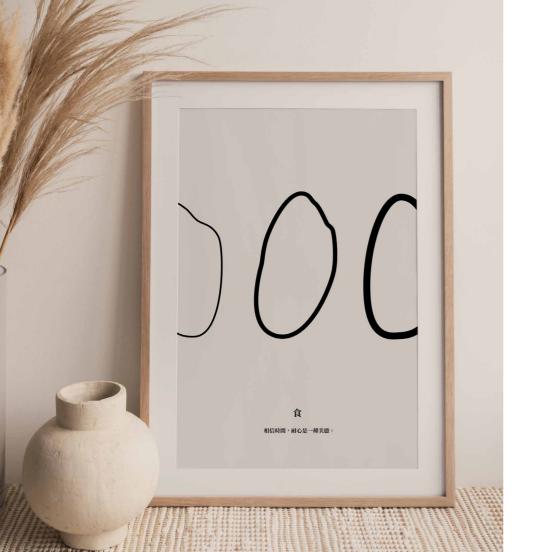

# Shí 食

(v.) With the second tone in Chinese means "to eat". We'd like to present the ordinary everyday food by drawing the shape with the simple and seamless lines.

"Trust the timing. Patience is a virtue.", our wall art brings the simple tip of rice cooking, but also life philosophy.

In the ordinary everyday, something is extraordinary.

Rice (Chinese version)

WA1901-A

Rice (English version)

WA1901-B

Boiling Rice

Trust the Timing

Rice-cooking Tips
WA1903-B