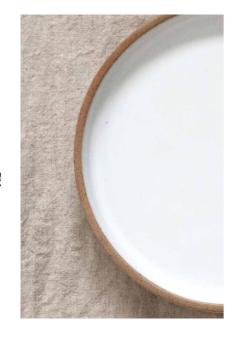

#### **KAO RO - MUG**

300ML

- Material: Kaolin clay with matte white glaze
- Dimension: Ø90mm H=65mm

#### **KAO RO - PLATE**

- Material: Kaolin clay with matte white glaze
- Dimension: Ø190mm H=30mm