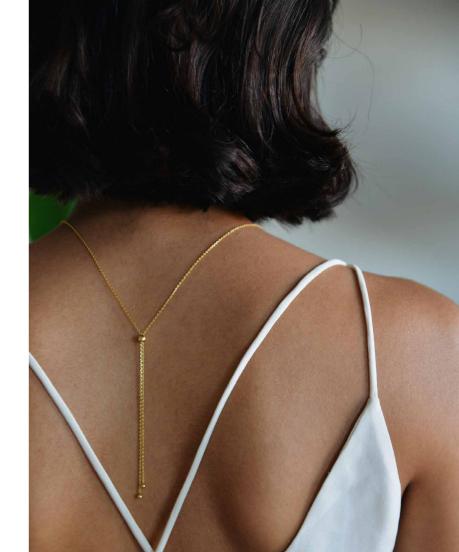

#### **EDGE - PENDANT NECKLACE LARGE**

- Pendant necklace
- 14-karat yellow gold vermeil plated
- 100% sterling brass, nickel free
- Lobster clip fastening
- Length of the rice: 32mm
- Fully adjustable to your taste\*

EDGE pendant comes in two sizes, you can pair them together or wear separately, even layering with PUFFY pendant to make you look truly unique.

JE2108