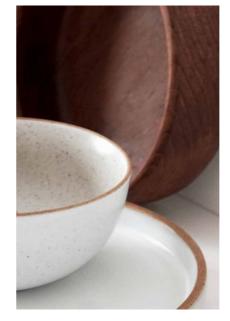

## **KAO RO SAND - LARGE**

- Material: Kaolin clay unglaze

- Dimension: Ø190mm H=30mm

TW2002

#### **KAO RO SAND - SMALL**

- Material: Kaolin clay unglaze

- Dimension: Ø150mm H=25mm