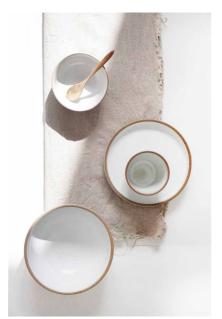

#### **KAO RO - MUG**

300ML

- Material: Kaolin clay with matte white glaze
- Dimension: Ø90mm H=65mm

#### **KAO RO - PLATE**

- Material: Kaolin clay with matte white glaze
- Dimension: Ø190mm H=30mm

## **KAO RO SAND - LARGE**

- Material: Kaolin clay unglaze

- Dimension: Ø190mm H=30mm

TW2002

#### **KAO RO SAND - SMALL**

- Material: Kaolin clay unglaze

- Dimension: Ø150mm H=25mm