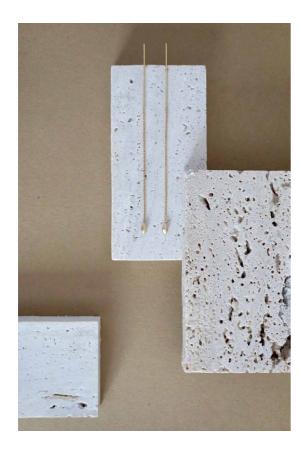

JE2212

# - Pearl drop earring

- Length Small:22mm

Medium: 35mm

Large: 60mm

- Rice-shaped freshwater pearl
- 14-karat yellow gold vermeil plated
- Handcrafted in sterling silver

JE2213