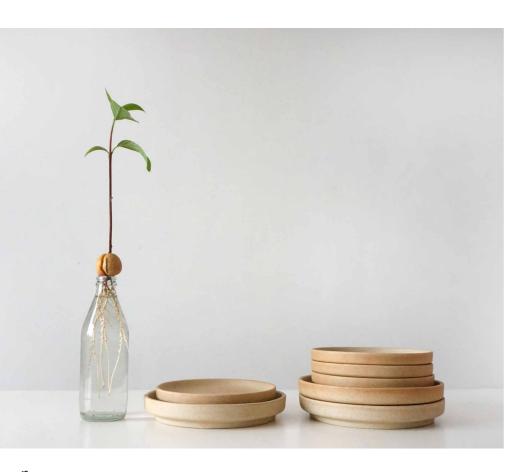

## **KAO RO SAND - LARGE**

- Material: Kaolin clay unglaze

- Dimension: Ø190mm H=30mm

TW2002

#### **KAO RO SAND - SMALL**

- Material: Kaolin clay unglaze

- Dimension: Ø150mm H=25mm