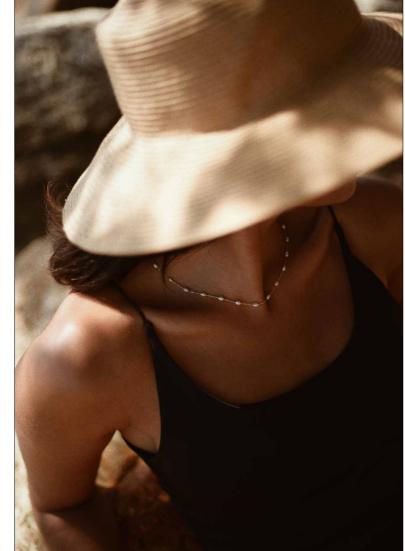

The Attitude of Rice

Inspired by the unique and pure rice grains, STILL SUMMER is a collection with strands of delicate, unevenly rice-shaped freshwater pearls that bring you back to a bright and refreshing summer whenever and wherever.

### - Pearl sprinkle necklace

- Length 44 cm
- Rice-shaped freshwater pearl
- 14-karat yellow gold vermeil plated
- Handcrafted in sterling silver
- Lobster clip fastening
- Fully adjustable to your taste\*
- \*Simply by pulling the end of the chain while you're holding the round ball until reaching your desired length. Perfect as a gift too when you are not sure about the length.