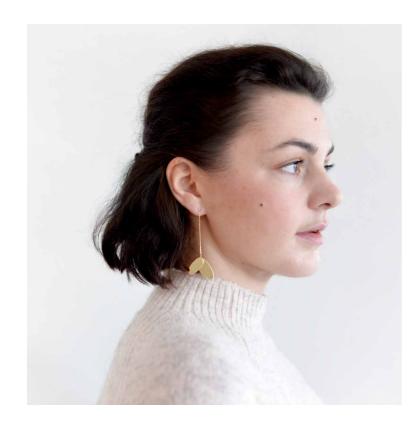

#### **LEAN - DROP EARRINGS**

- Dangle earrings
- 14-karat yellow gold vermeil plated
- 100% Brass or silver, nickel free
- Length 125mm (incl. end stick 25mm)
- Easily adjustable to reach your desired length