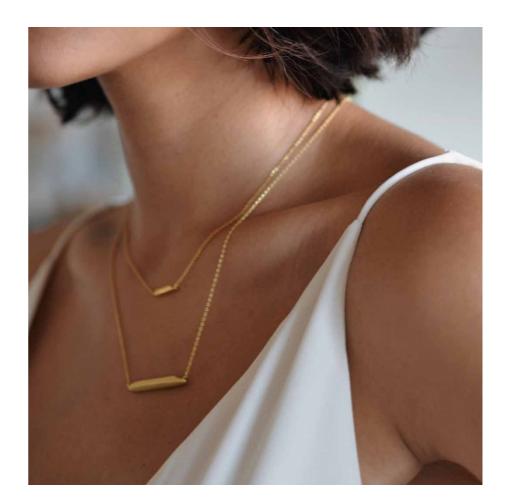

#### **EDGE - PENDANT NECKLACE LARGE**

- Pendant necklace
- 14-karat yellow gold vermeil plated
- 100% sterling brass, nickel free
- Lobster clip fastening
- Length of the rice: 32mm
- Fully adjustable to your taste\*

\*Simply by pulling the two smaller balls at the end of the chain while you're holding the big round ball until reaching your desired length. Perfect as a gift too when you are not sure about the length.

EDGE pendant comes in two sizes, you can pair them together or wear separately, even layering with PUFFY pendant to make you look truly unique.

JE2108