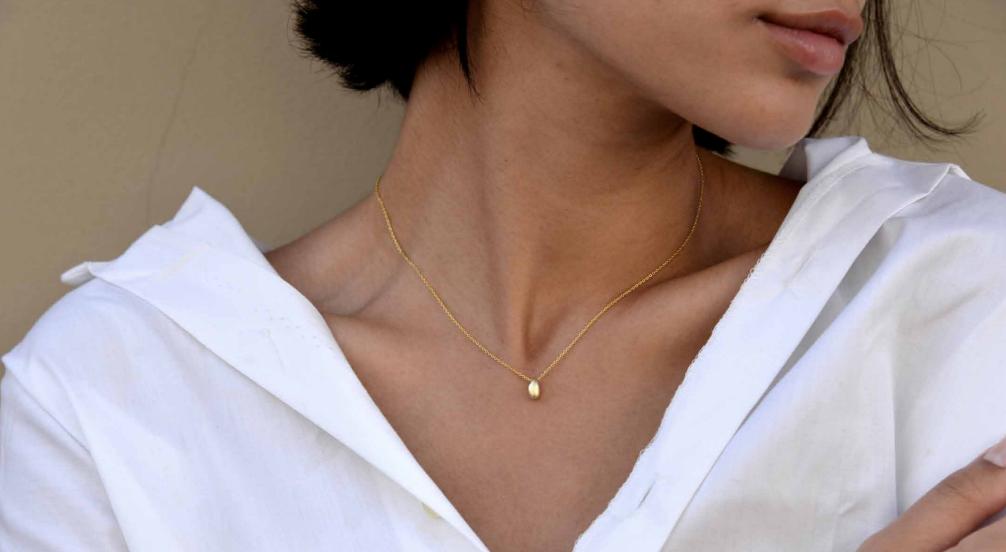

The Attitude of Rice

Inspired by the unique and pure rice grains, STILL SUMMER is a collection with strands of delicate, unevenly rice-shaped freshwater pearls that bring you back to a bright and refreshing summer whenever and wherever.

### - Pearl sprinkle necklace

- Length 44 cm
- Rice-shaped freshwater pearl
- 14-karat yellow gold vermeil plated
- Handcrafted in sterling silver
- Lobster clip fastening
- Fully adjustable to your taste\*
- \*Simply by pulling the end of the chain while you're holding the round ball until reaching your desired length. Perfect as a gift too when you are not sure about the length.