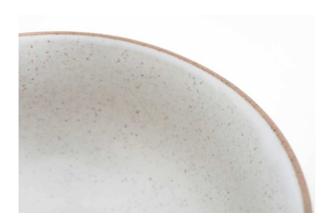

#### **KAO RO - MUG**

300ML

- Material: Kaolin clay with matte white glaze
- Dimension: Ø90mm H=65mm

#### **KAO RO - PLATE**

- Material: Kaolin clay with matte white glaze
- Dimension: Ø190mm H=30mm

## **KAO RO SAND - LARGE**

- Material: Kaolin clay unglaze

- Dimension: Ø190mm H=30mm

TW2002

#### **KAO RO SAND - SMALL**

- Material: Kaolin clay unglaze

- Dimension: Ø150mm H=25mm