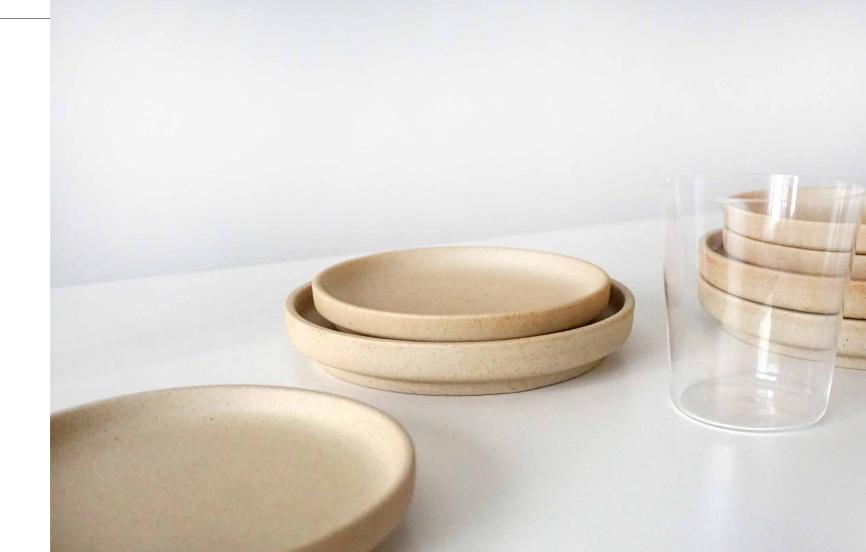

## **KAO RO SAND - LARGE**

- Material: Kaolin clay unglaze

- Dimension: Ø190mm H=30mm

TW2002

#### **KAO RO SAND - SMALL**

- Material: Kaolin clay unglaze

- Dimension: Ø150mm H=25mm