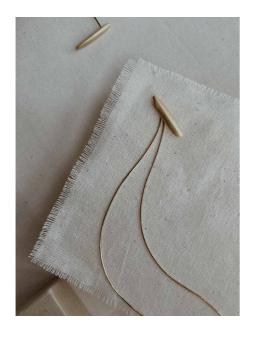

### RICE TASSEL

# - drop earring

- Length 125mm
- 14-karat yellow gold vermeil plated
- Handcrafted in sterling silver
- Can wear in front or behind the ear

Inspired by the shape of long-grain rice, Edge is a tribute to those who dare to step outside routine to discover new horizons.