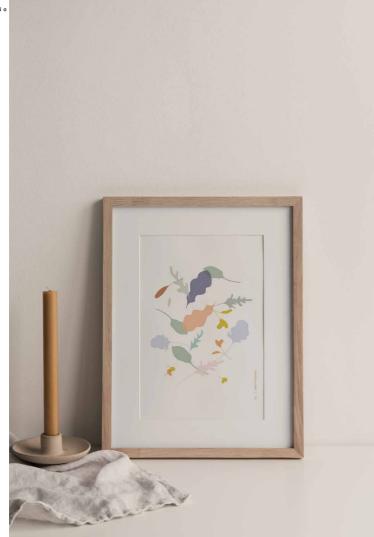

### Shí I attitude of rice - WALL ART

- Material: Lightly hammer-embossed Conqueror paper
- Dimension: 30\*40cm

Salad Rhapsody(dark green) WA1904-A

Salad Rhapsody(white) WA1904-B

Duo Dance WA1905

The Choir WA1906

# Shí I salad rhapsody - WALL ART

- Material: Lightly hammer-embossed Conqueror paper
- Dimension: 30\*40cm

E-mail: Hey@yilidesign.no

Instagram: yilidesign

Facebook: yilidesign

Website: www.yilidesign.no