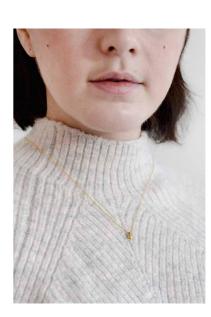

#### **PUFFY - PENDANT NECKLACE**

- Pendant necklace
- 14-karat yellow gold vermeil plated
- 100% sterling silver, nickel free
- Lobster clip fastening
- Dimension of the rice: 8mm x 4.5mm x 3.6mm
- Fully adjustable to your taste\*

\*Simply by pulling the end of the chain while you're holding the round ball until reaching your desired length. Perfect as a gift too when you are not sure about the length.

Can pull off any day with a minimalistic clean look and in a harmonious match with anything you have in store.