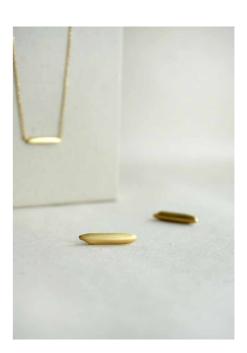

# - drop earring

- Length 125mm
- 14-karat yellow gold vermeil plated
- Handcrafted in sterling silver
- Can wear in front or behind the ear

Inspired by the shape of long-grain rice, Edge is a tribute to those who dare to step outside routine to discover new horizons.

## **EDGE - STUD EARRINGS**

- Stud Earrings
- 14-karat yellow gold vermeil plated
- 100% silver, nickel free
- Length of the rice: 20mm

JE2106

JE2109