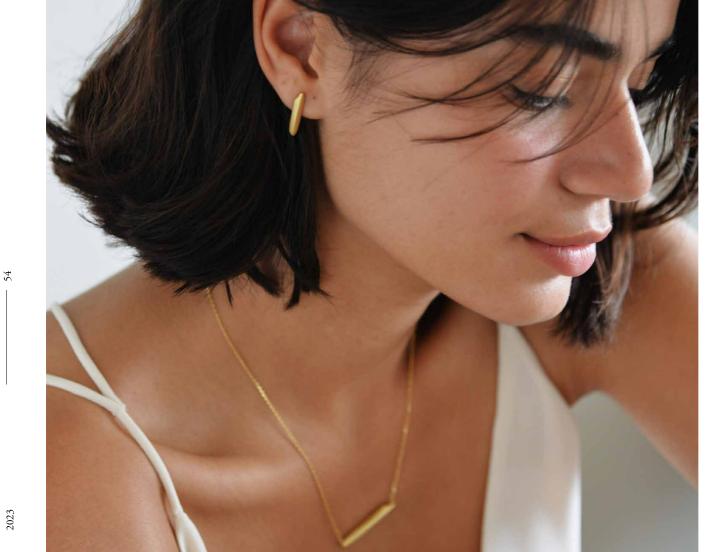

JE2212

# - Pearl drop earring

- Length Small:22mm

Medium: 35mm

Large: 60mm

- Rice-shaped freshwater pearl
- 14-karat yellow gold vermeil plated
- Handcrafted in sterling silver

JE2213

### RICE TASSEL

# - drop earring

- Length 125mm
- 14-karat yellow gold vermeil plated
- Handcrafted in sterling silver
- Can wear in front or behind the ear

Inspired by the shape of long-grain rice, Edge is a tribute to those who dare to step outside routine to discover new horizons.