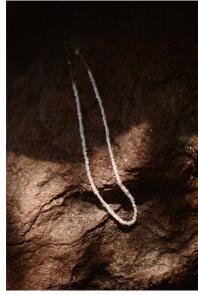

JE2211

### - Pearl sprinkle necklace

- Length 44 cm
- Rice-shaped freshwater pearl
- 14-karat yellow gold vermeil plated
- Handcrafted in sterling silver
- Lobster clip fastening
- Fully adjustable to your taste\*
- \*Simply by pulling the end of the chain while you're holding the round ball until reaching your desired length. Perfect as a gift too when you are not sure about the length.