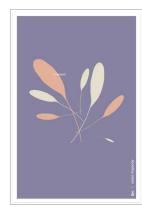

### Shí I attitude of rice - WALL ART

- Material: Lightly hammer-embossed Conqueror paper
- Dimension: 30\*40cm

Salad Rhapsody(dark green) WA1904-A

Salad Rhapsody(white) WA1904-B

Duo Dance WA1905

The Choir WA1906