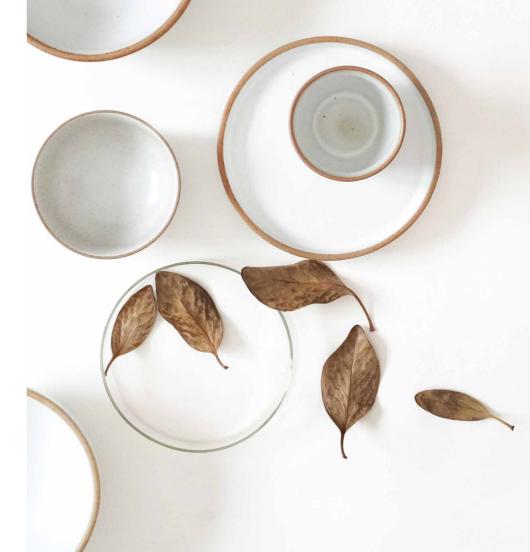

#### **KAO RO - MUG**

300ML

- Material: Kaolin clay with matte white glaze
- Dimension: Ø90mm H=65mm

#### **KAO RO - PLATE**

- Material: Kaolin clay with matte white glaze
- Dimension: Ø190mm H=30mm

## **KAO RO SAND - LARGE**

- Material: Kaolin clay unglaze

- Dimension: Ø190mm H=30mm

TW2002

#### **KAO RO SAND - SMALL**

- Material: Kaolin clay unglaze

- Dimension: Ø150mm H=25mm