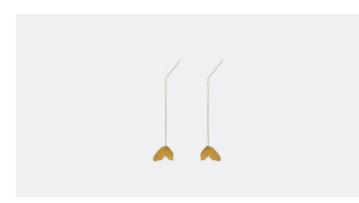

JE2212

# - Pearl drop earring

- Length Small:22mm

Medium: 35mm

Large: 60mm

- Rice-shaped freshwater pearl
- 14-karat yellow gold vermeil plated
- Handcrafted in sterling silver

JE2213