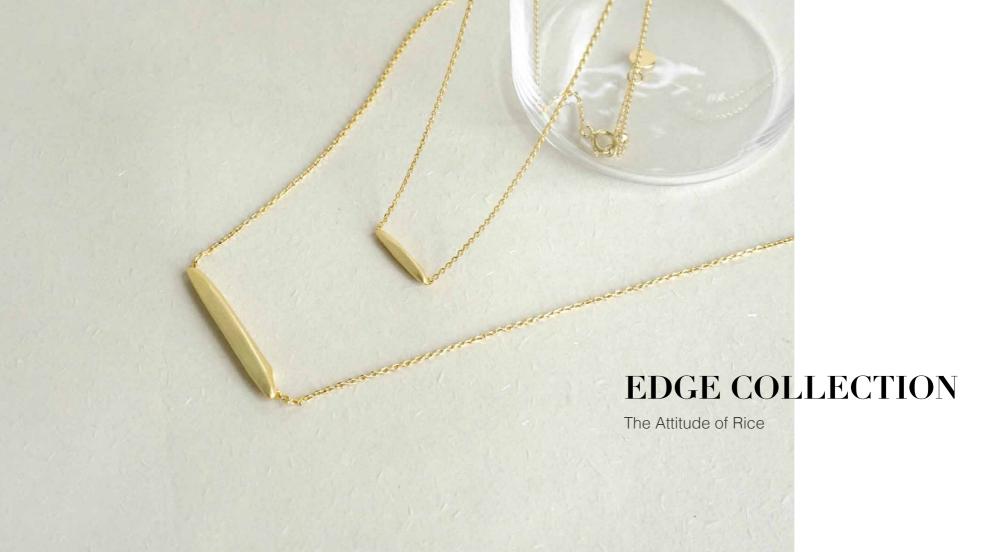

#### **EDGE - PENDANT NECKLACE LARGE**

- Pendant necklace
- 14-karat yellow gold vermeil plated
- 100% sterling brass, nickel free
- Lobster clip fastening
- Length of the rice: 32mm
- Fully adjustable to your taste\*

\*Simply by pulling the two smaller balls at the end of the chain while you're holding the big round ball until reaching your desired length. Perfect as a gift too when you are not sure about the length.

EDGE pendant comes in two sizes, you can pair them together or wear separately, even layering with PUFFY pendant to make you look truly unique.

JE2108