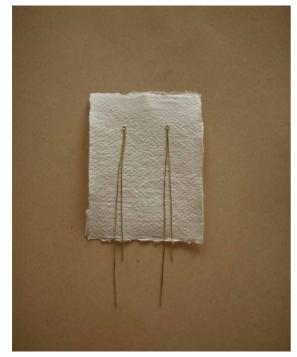

### RICE TASSEL

# - drop earring

- Length 125mm
- 14-karat yellow gold vermeil plated
- Handcrafted in sterling silver
- Can wear in front or behind the ear

Inspired by the shape of long-grain rice, Edge is a tribute to those who dare to step outside routine to discover new horizons.