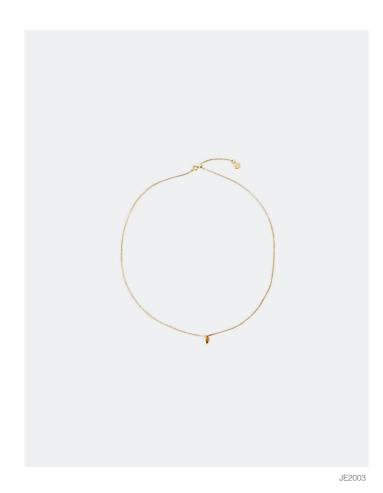

#### **PUFFY - PENDANT NECKLACE**

- Pendant necklace
- 14-karat yellow gold vermeil plated
- 100% sterling silver, nickel free
- Lobster clip fastening
- Dimension of the rice: 8mm x 4.5mm x 3.6mm
- Fully adjustable to your taste\*

\*Simply by pulling the end of the chain while you're holding the round ball until reaching your desired length. Perfect as a gift too when you are not sure about the length.

Can pull off any day with a minimalistic clean look and in a harmonious match with anything you have in store.