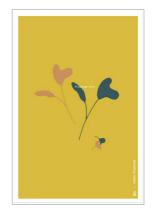

Big Beat

# Shí I salad rhapsody - WALL ART

- Material: Lightly hammer-embossed Conqueror paper
- Dimension: 30\*40cm

E-mail: Hey@yilidesign.no

Instagram: yilidesign

Facebook: yilidesign

Website: www.yilidesign.no