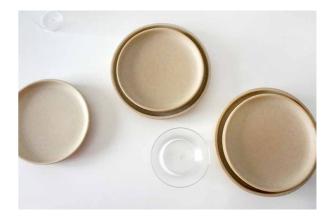

#### **KAO RO - MUG**

300ML

- Material: Kaolin clay with matte white glaze
- Dimension: Ø90mm H=65mm

#### **KAO RO - PLATE**

- Material: Kaolin clay with matte white glaze
- Dimension: Ø190mm H=30mm