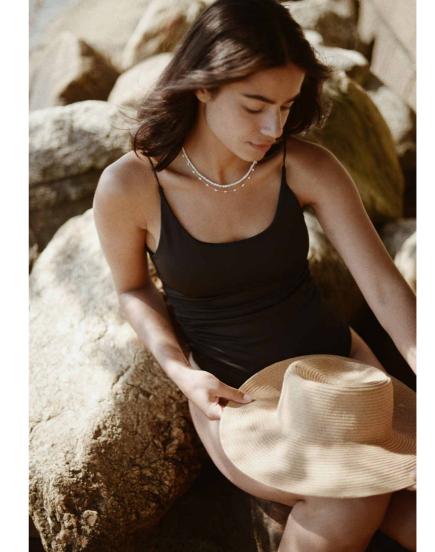

The Attitude of Rice

Inspired by the unique and pure rice grains, STILL SUMMER is a collection with strands of delicate, unevenly rice-shaped freshwater pearls that bring you back to a bright and refreshing summer whenever and wherever.

### - Pearl sprinkle necklace

- Length 44 cm
- Rice-shaped freshwater pearl
- 14-karat yellow gold vermeil plated
- Handcrafted in sterling silver
- Lobster clip fastening
- Fully adjustable to your taste\*
- \*Simply by pulling the end of the chain while you're holding the round ball until reaching your desired length. Perfect as a gift too when you are not sure about the length.