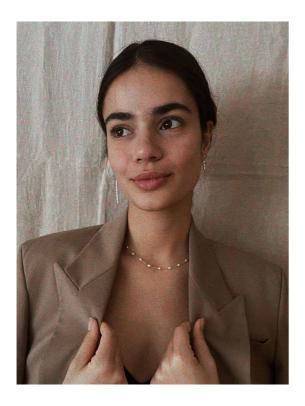

JE2210

### - Beaded pearl necklace

- Length 42 cm
- Flat-shaped freshwater pearl
- 14-karat yellow gold vermeil plated
- Handcrafted in sterling silver
- Lobster clip fastening
- Fully adjustable to your taste\*
- \*Simply by pulling the end of the chain while you're holding the round ball until reaching your desired length. Perfect as a gift too when you are not sure about the length.