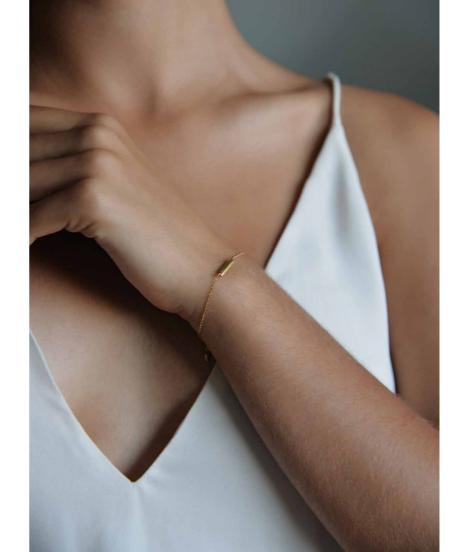

#### **EDGE - BRACELET**

- 14-karat yellow gold vermeil plated
- 100% sterling silver, nickel free
- Lobster clip fastening
- Length of the rice: 15mm
- Fully adjustable to your taste\*

\*Simply by pulling the end of the chain while you're holding the round ball until reaching your desired length. Perfect as a gift too when you are not sure about the length.