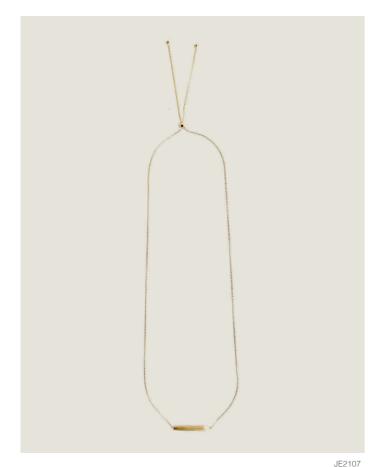

#### **EDGE - PENDANT NECKLACE LARGE**

- Pendant necklace
- 14-karat yellow gold vermeil plated
- 100% sterling brass, nickel free
- Lobster clip fastening
- Length of the rice: 32mm
- Fully adjustable to your taste\*

\*Simply by pulling the two smaller balls at the end of the chain while you're holding the big round ball until reaching your desired length. Perfect as a gift too when you are not sure about the length.

EDGE pendant comes in two sizes, you can pair them together or wear separately, even layering with PUFFY pendant to make you look truly unique.

JE2108