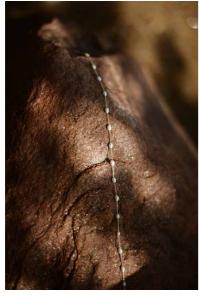

The Attitude of Rice

Inspired by the unique and pure rice grains, STILL SUMMER is a collection with strands of delicate, unevenly rice-shaped freshwater pearls that bring you back to a bright and refreshing summer whenever and wherever.

### - Pearl sprinkle necklace

- Length 44 cm
- Rice-shaped freshwater pearl
- 14-karat yellow gold vermeil plated
- Handcrafted in sterling silver
- Lobster clip fastening
- Fully adjustable to your taste\*
- \*Simply by pulling the end of the chain while you're holding the round ball until reaching your desired length. Perfect as a gift too when you are not sure about the length.