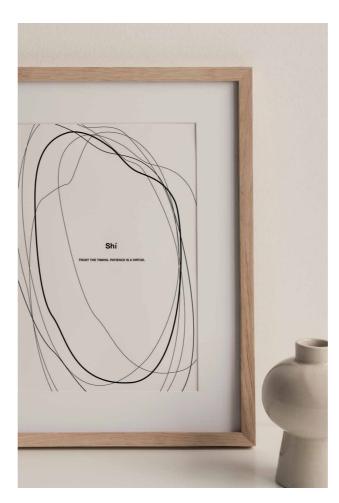

# Shí 食

(v.) With the second tone in Chinese means "to eat". We'd like to present the ordinary everyday food by drawing the shape with the simple and seamless lines.

"Trust the timing. Patience is a virtue.", our wall art brings the simple tip of rice cooking, but also life philosophy.

In the ordinary everyday, something is extraordinary.

Rice (Chinese version)

WA1901-A

Rice (English version)

WA1901-B

Boiling Rice

Trust the Timing

Rice-cooking Tips
WA1903-B

### Shí I attitude of rice - WALL ART

- Material: Lightly hammer-embossed Conqueror paper
- Dimension: 30\*40cm

Salad Rhapsody(dark green) WA1904-A

Salad Rhapsody(white) WA1904-B

Duo Dance WA1905

The Choir WA1906