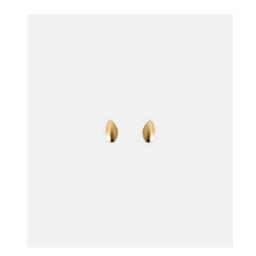

## **EDGE - STUD EARRINGS**

- Stud Earrings
- 14-karat yellow gold vermeil plated
- 100% silver, nickel free
- Length of the rice: 20mm

JE2106

JE2109