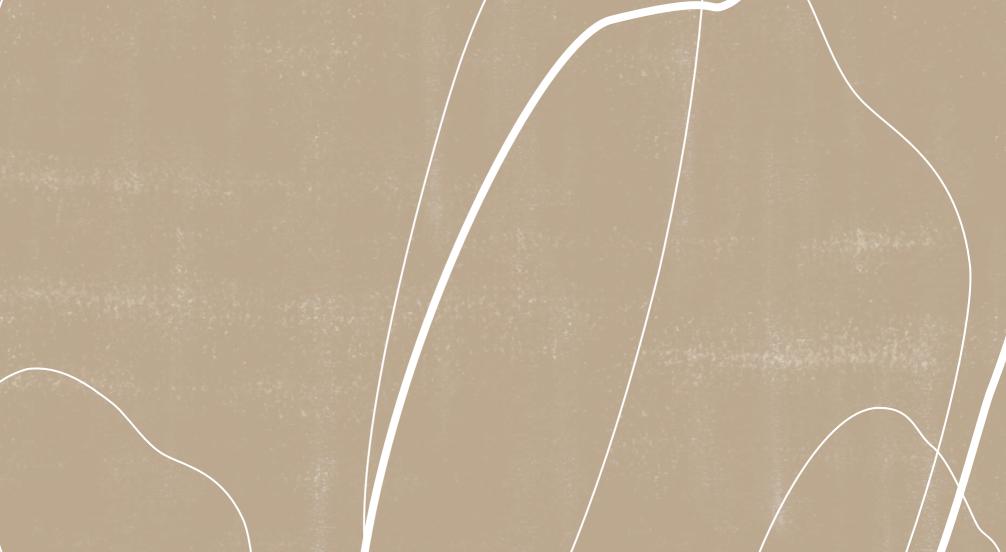

# Shí 食

(v.) With the second tone in Chinese means "to eat". We'd like to present the ordinary everyday food by drawing the shape with the simple and seamless lines.

"Trust the timing. Patience is a virtue.", our wall art brings the simple tip of rice cooking, but also life philosophy.

### Shí I attitude of rice - WALL ART

- Material: Lightly hammer-embossed Conqueror paper
- Dimension: 30\*40cm

Salad Rhapsody(dark green) WA1904-A

Salad Rhapsody(white) WA1904-B

Duo Dance WA1905

The Choir WA1906