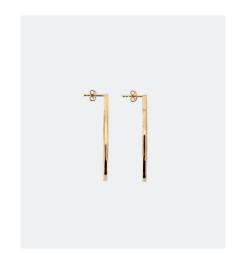

#### **LEAN - DROP EARRINGS**

- Dangle earrings
- 14-karat yellow gold vermeil plated
- 100% Brass or silver, nickel free
- Length 125mm (incl. end stick 25mm)
- Easily adjustable to reach your desired length